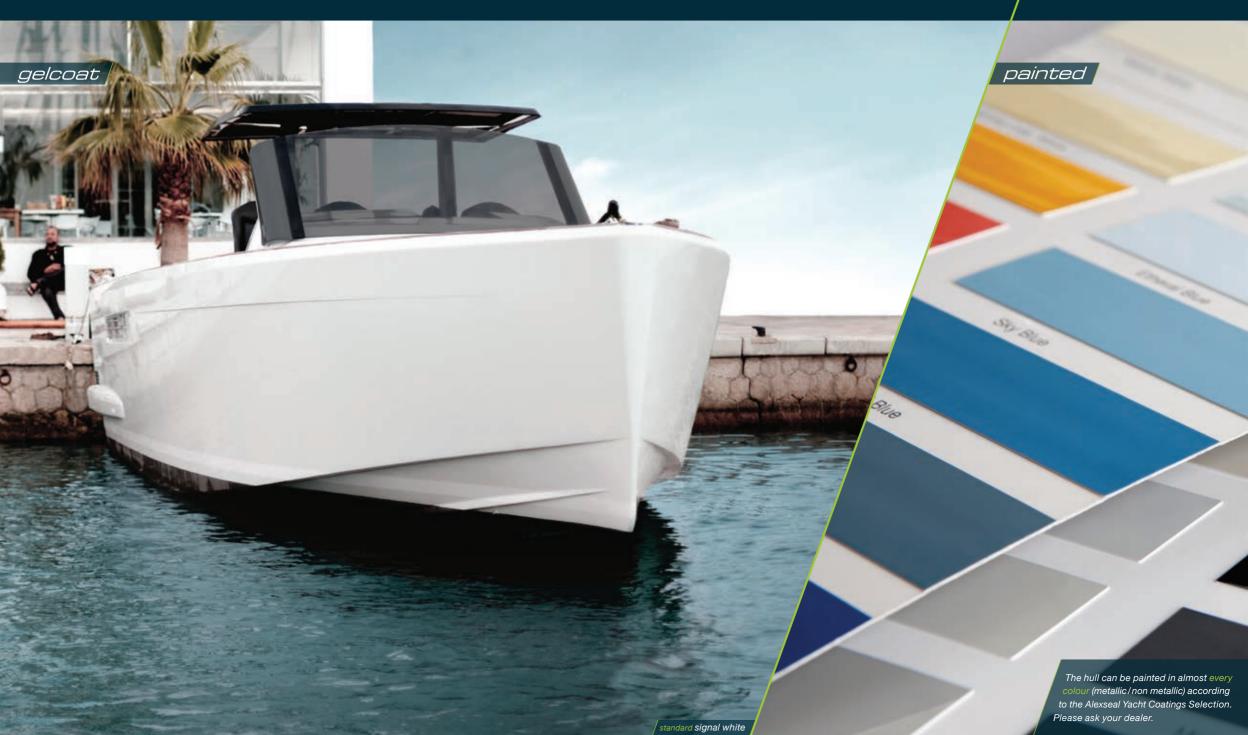

colours & material

hull – exterior gelcoat & painted

## FJORD.

all models

waterline – exterior gelcoat & painted