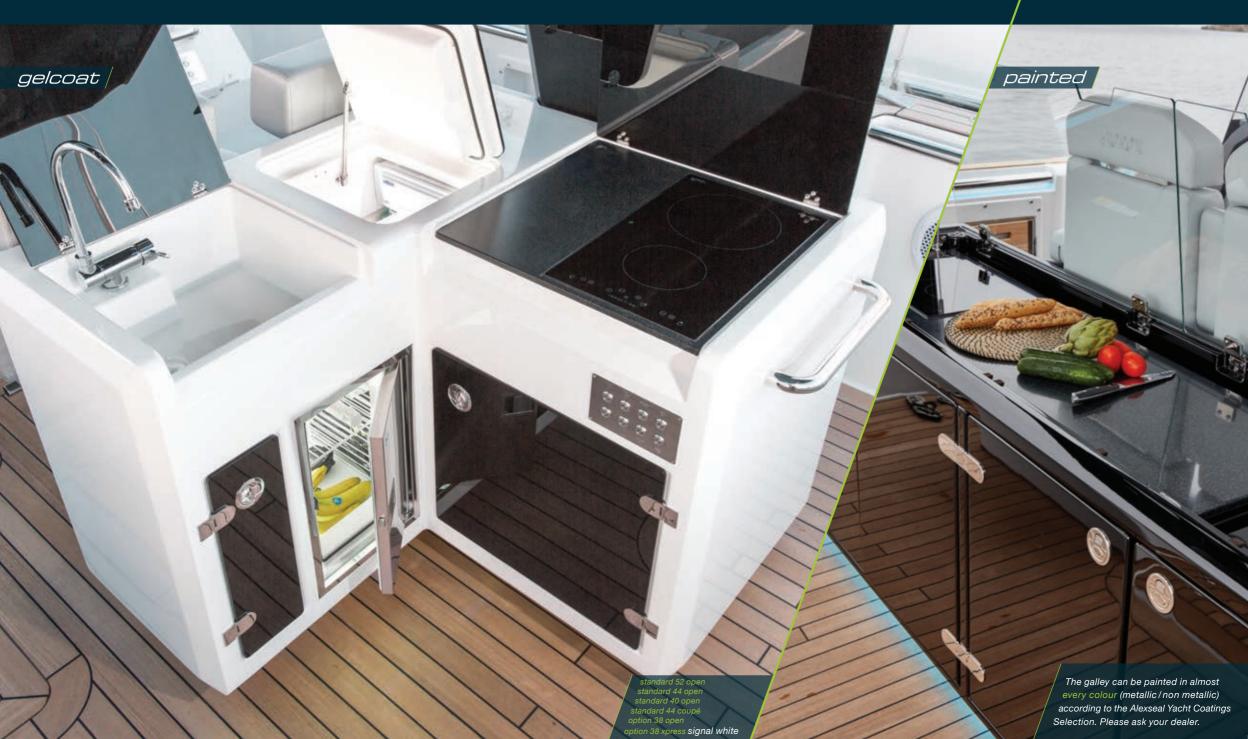

colours & material





hull – exterior gelcoat & painted

## FJORD.



all models

waterline – exterior gelcoat & painted

## FJORD.



/ standard for all models dark grey

all models

standard 52 open jet black

The waterline can be painted in almost every colour (metallic / non metallic) according to the Alexseal Yacht Coatings Selection. Please ask your dealer.

dashboard – exterior gelcoat & painted

## FJORD.



all models |

galley – exterior gelcoat & painted



#### all models

#### t-top & coach roof – exterior painted

## FJORD.



standard 52 open standard 44 open standard 40 open option 38 open option 44 coupé option 38 xpress **jet black** 

option 38 open option 38 xpress signal white option 38 xpress The T-Top can be painted in almost every colour (metallic / non metallic) according to the Alexseal Yacht Coatings Selection. Please ask your dealer. standard 52 open standard 44 open standard 40 open standard 44 coupé option 38 open option 38 xpress

flooring – exterior teak



flooring – exterior synthetic t<u>eak</u>













### cockpit bench & sunbed upholstery – exterior





#### cockpit bench & sunbed upholstery – exterior ultraleather



52 oper 44 open 40 open 38 open 44 coupé 38 xpress

helmsman seat upholstery – exterior matr