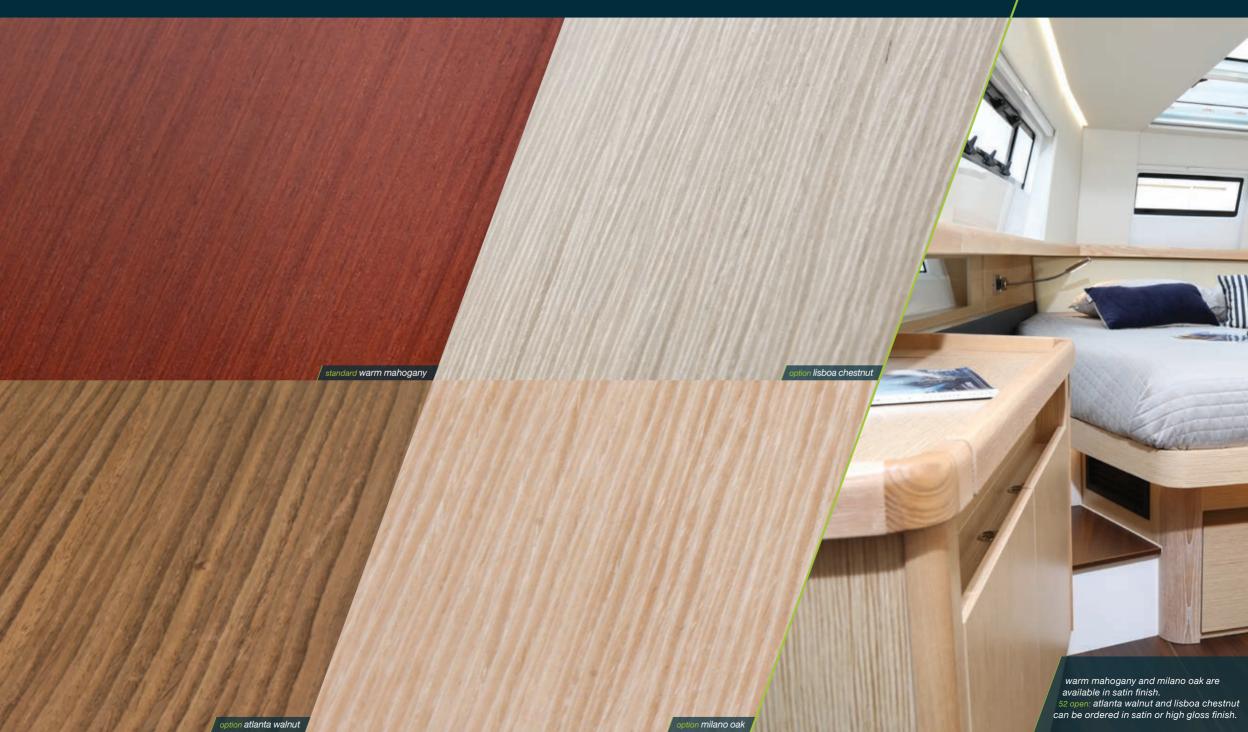

#### helmsman seat upholstery – exterior ultraleather

all models

upholstery – interior <u>smooth</u>

upholstery – interior scoop leather

all models

Marine optimized real wood veneer from ALPI.

option 52 oper option 44 open option 44 coupé

furniture – interior painted

52 open 44 open 44 coupé flooring – interior wood

standard 40 open standard 38 open standard 38 xpress option 52 open option 44 open option 44 coupé

carpets – interior sisal

all models