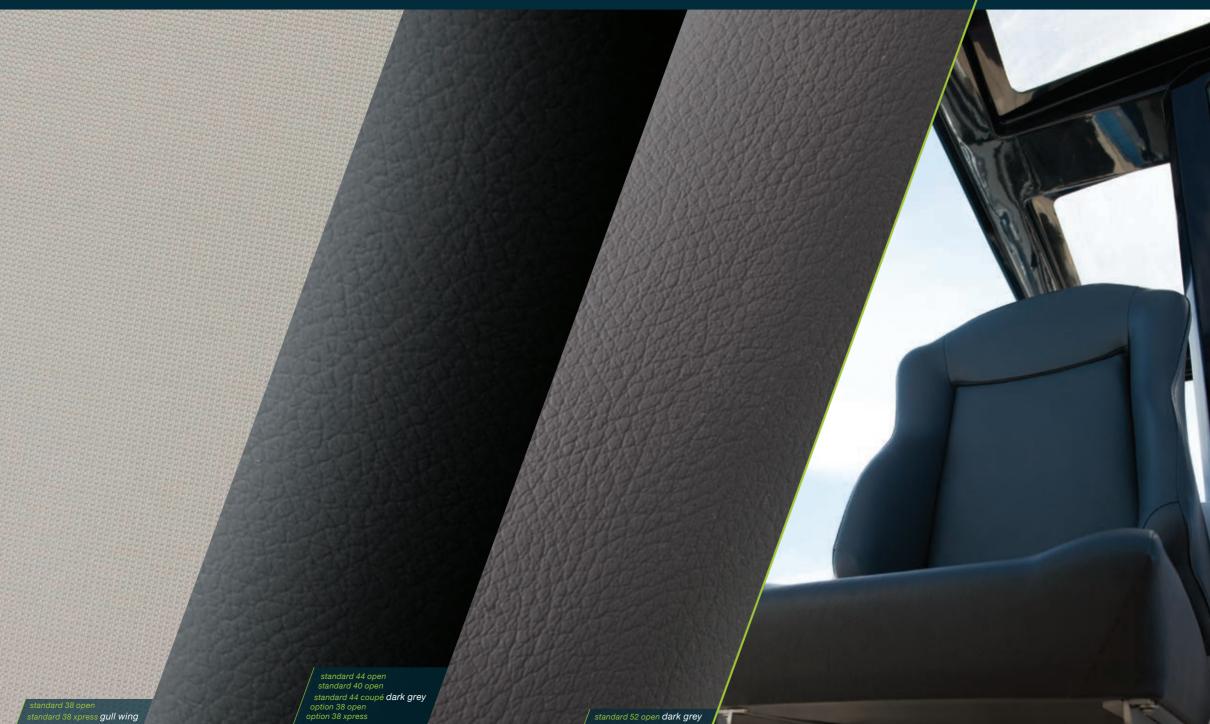

## FJORD.

/ standard for all models dark grey

all models

standard 52 open jet black

The waterline can be painted in almost every colour (metallic / non metallic) according to the Alexseal Yacht Coatings Selection. Please ask your dealer.