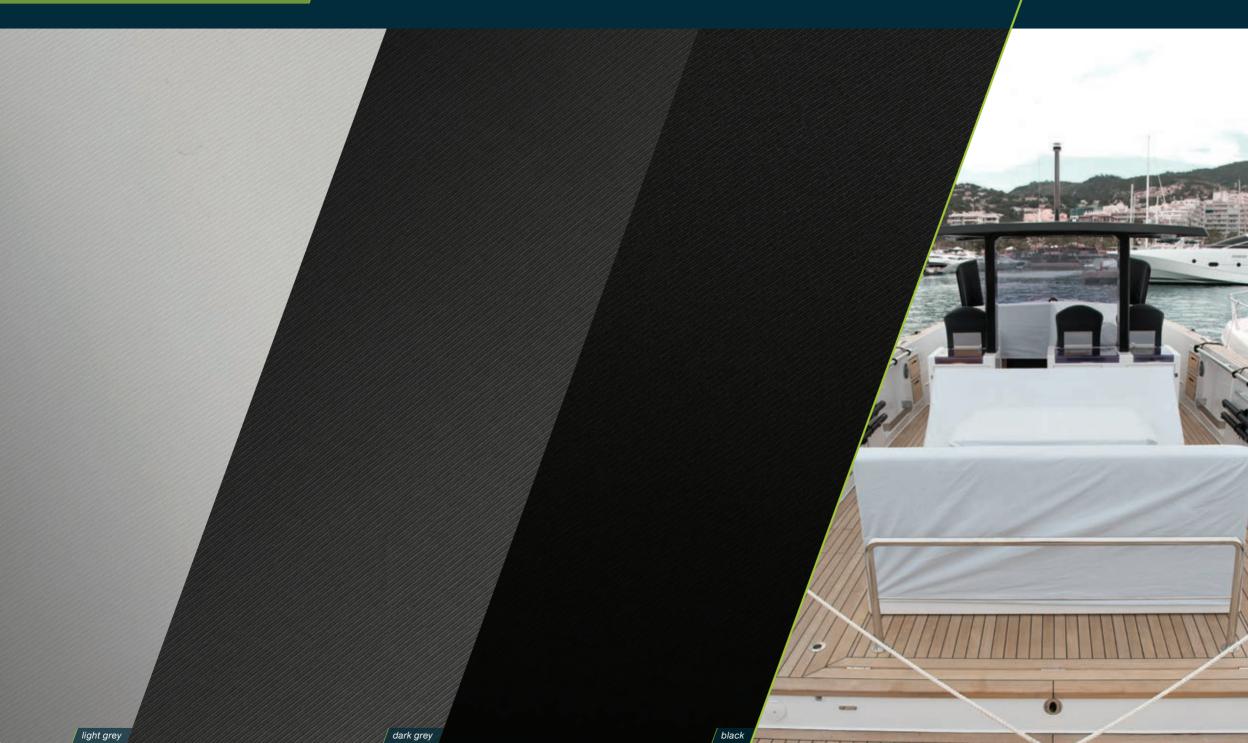

## FJORD. W

option all models cockpit canopy only for 52 open and 44 coupé

www.fjordboats.com

4