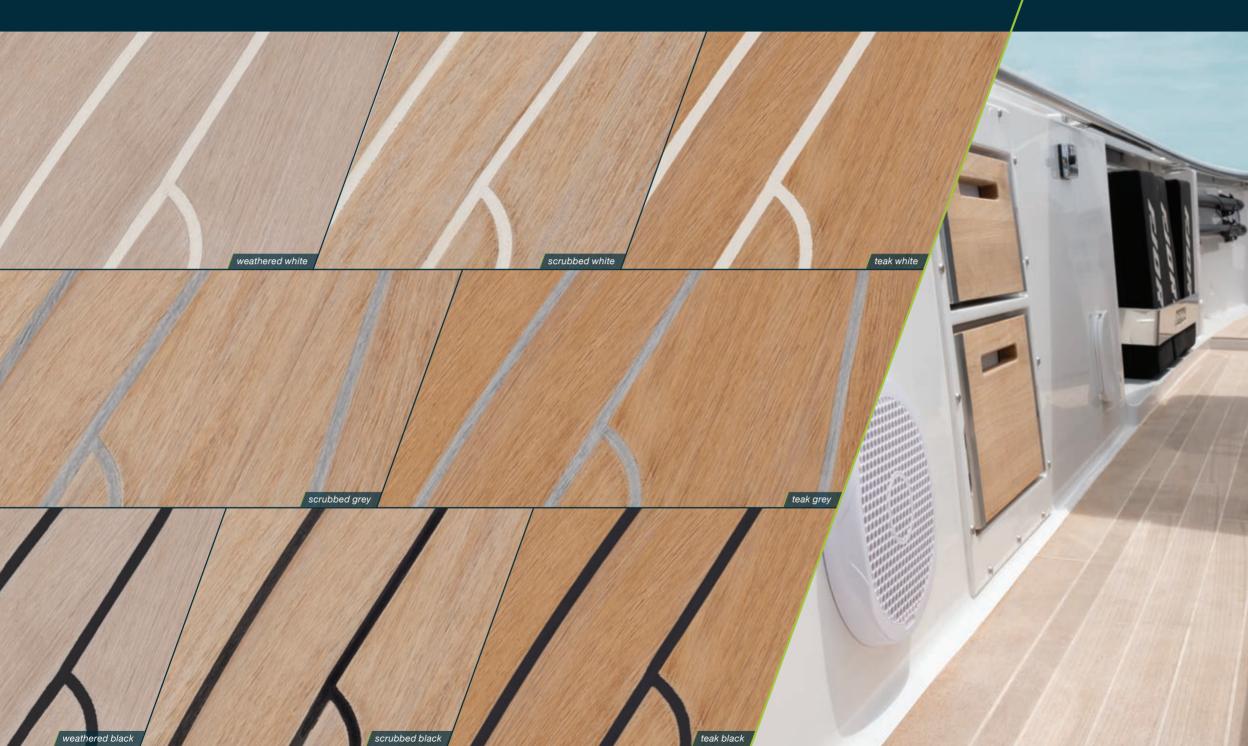

ost every colour (metallic / non metallic) according to the Alexseal Yacht Coatings Selection. Please ask your dealer.

dashboard – exterior gelcoat & painted

## FJORD.



all models |

galley – exterior gelcoat & painted



#### all models

#### t-top & coach roof – exterior painted

## FJORD.



standard 52 open standard 44 open standard 40 open option 38 open option 44 coupé option 38 xpress **jet black** 

option 38 open option 38 xpress signal white option 38 xpress The T-Top can be painted in almost every colour (metallic / non metallic) according to the Alexseal Yacht Coatings Selection. Please ask your dealer. standard 52 open standard 44 open standard 40 open standard 44 coupé option 38 open option 38 xpress

flooring – exterior teak



flooring – exterior synthetic t<u>eak</u>













### cockpit bench & sunbed upholstery – exterior





#### cockpit bench & sunbed upholstery – exterior ultraleather



52 oper 44 open 40 open 38 open 44 coupé 38 xpress

helmsman seat upholstery – exterior matrix & synthetic leather



#### helmsman seat upholstery – exterior ultraleather





all models

upholstery – interior <u>smooth</u>











upholstery – interior scoop leather





all models

Marine optimized real wood veneer from ALPI.



option 52 oper option 44 open option 44 coupé

furniture – interior painted



52 open 44 open 44 coupé flooring – interior wood



standard 40 open standard 38 open standard 38 xpress option 52 open option 44 open option 44 coupé

carpets – interior sisal





all models

#### worktop in head – interior



covers – exterior

##