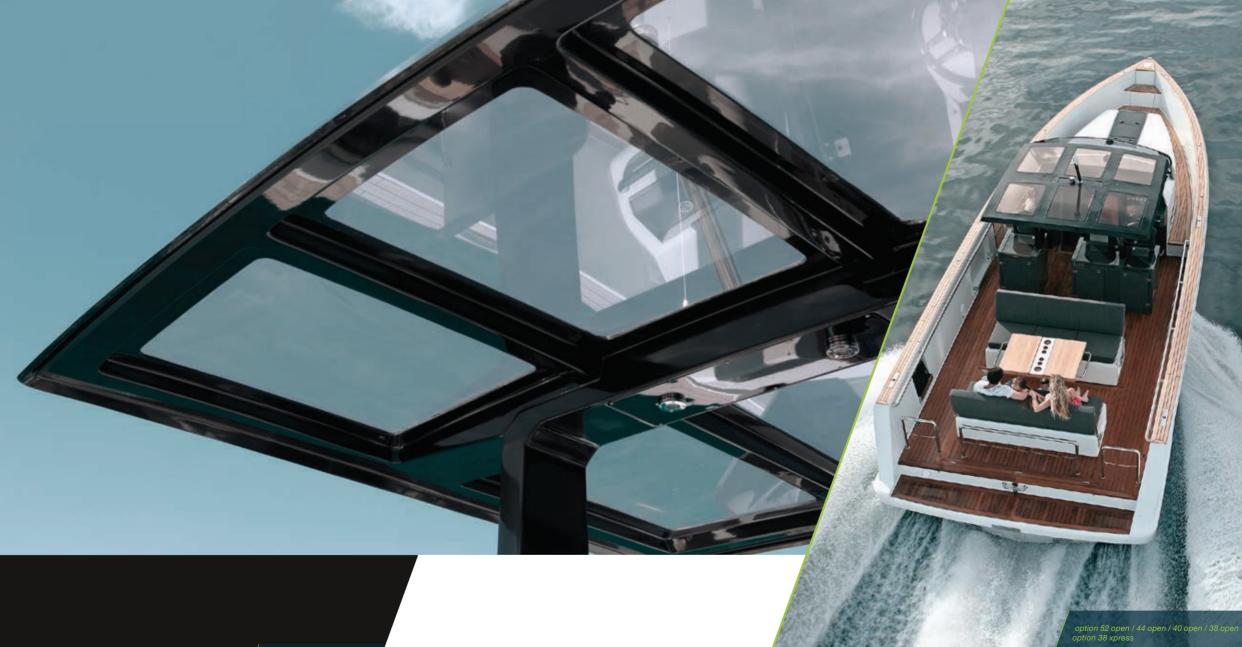

#### t-top & coach roof – exterior painted

## FJORD.

standard 52 open standard 44 open standard 40 open option 38 open option 44 coupé option 38 xpress **jet black** 

option 38 open option 38 xpress signal white option 38 xpress The T-Top can be painted in almost every colour (metallic / non metallic) according to the Alexseal Yacht Coatings Selection. Please ask your dealer. standard 52 open standard 44 open standard 40 open standard 44 coupé option 38 open option 38 xpress