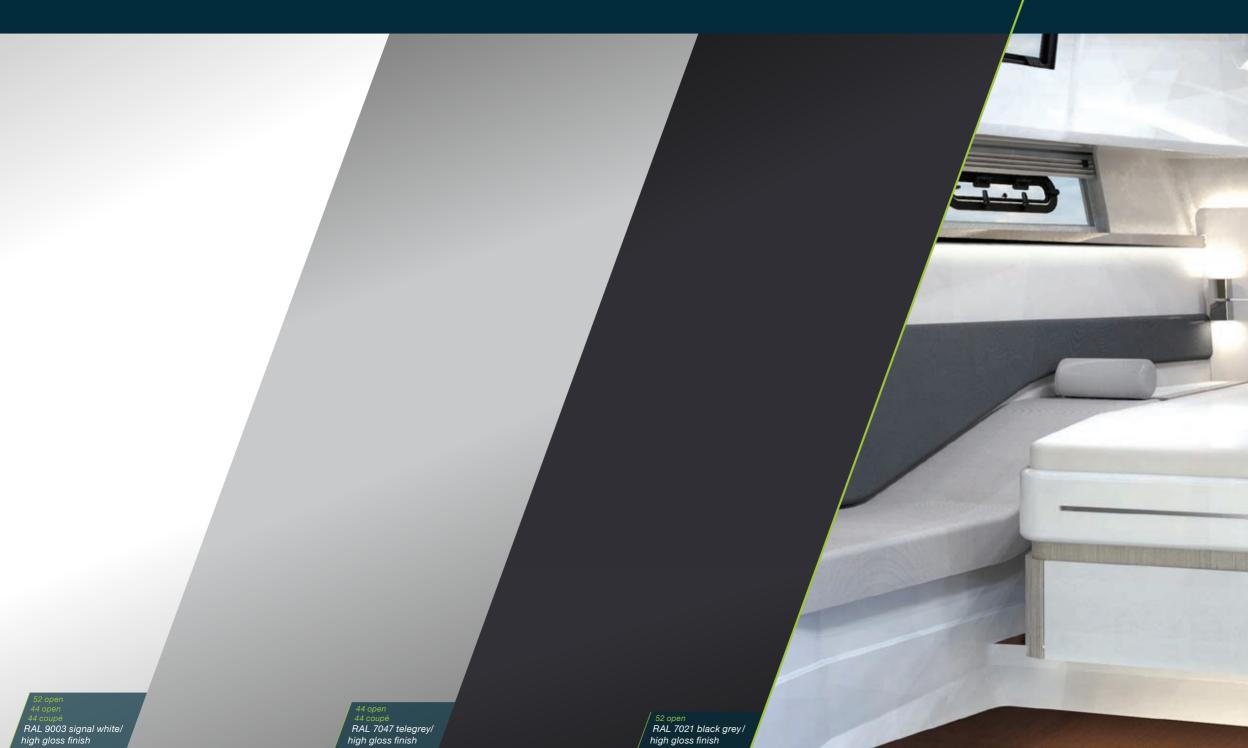

furniture – interior painted

52 open 44 open 44 coupé flooring – interior wood

standard 40 open standard 38 open standard 38 xpress option 52 open option 44 open option 44 coupé

carpets – interior sisal

all models