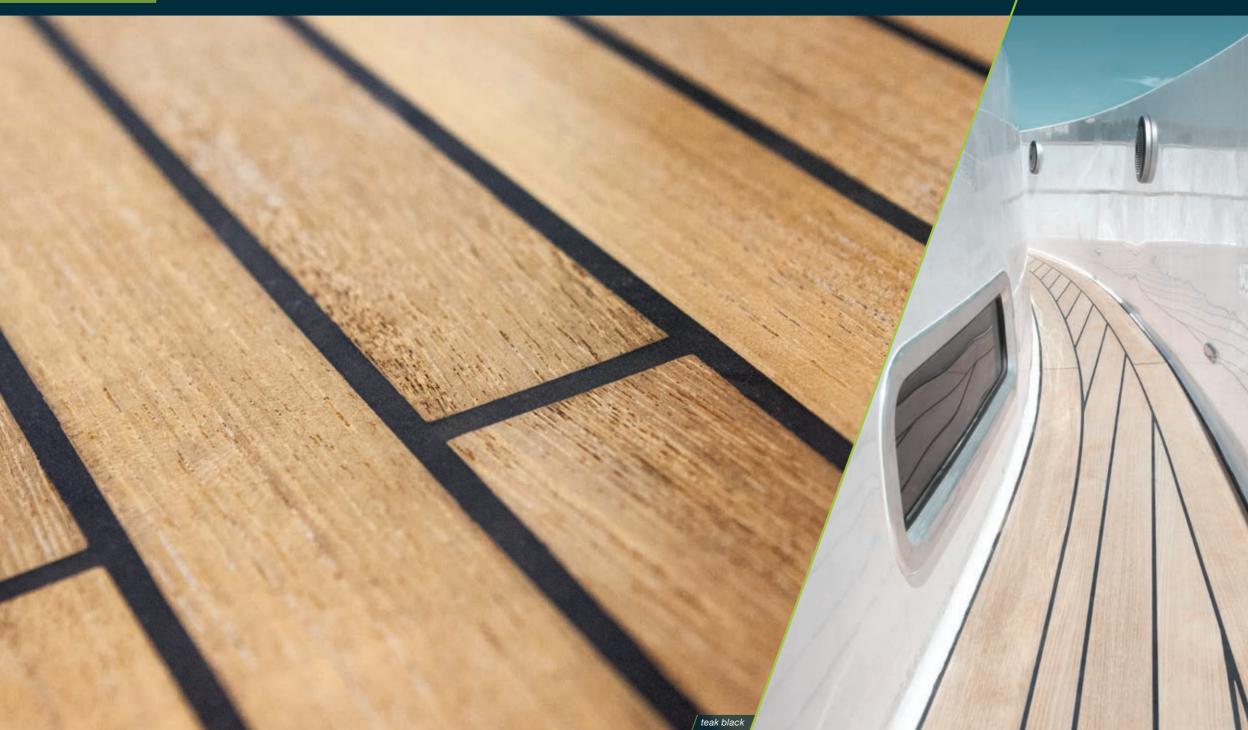

et black

The waterline can be painted in almost every colour (metallic / non metallic) according to the Alexseal Yacht Coatings Selection. Please ask your dealer.

dashboard – exterior gelcoat & painted

## FJORD.



all models |

galley – exterior gelcoat & painted



#### all models

#### t-top & coach roof – exterior painted

## FJORD.



standard 52 open standard 44 open standard 40 open option 38 open option 44 coupé option 38 xpress **jet black** 

option 38 open option 38 xpress signal white option 38 xpress The T-Top can be painted in almost every colour (metallic / non metallic) according to the Alexseal Yacht Coatings Selection. Please ask your dealer. standard 52 open standard 44 open standard 40 open standard 44 coupé option 38 open option 38 xpress

flooring – exterior teak



flooring – exterior synthetic t<u>eak</u>













### cockpit bench & sunbed upholstery – exterior





#### cockpit bench & sunbed upholstery – exterior ultraleather



52 oper 44 open 40 open 38 open 44 coupé 38 xpress

helmsman seat upholstery – exterior matrix & synthetic leather



#### helmsman seat upholstery – exterior ultraleather





all models

upholstery – interior <u>smooth</u>











upholstery – interior scoop leather





all models

Marine optimized real wood veneer from ALPI.



option 52 oper option 44 open option 44 coupé

furniture – interior painted



52 open 44 open 44 coupé flooring – interior wood



standard 40 open standard 38 open standard 38 xpress option 52 open option 44 open option 44 coupé

carpets – interior sisal





all models

#### worktop