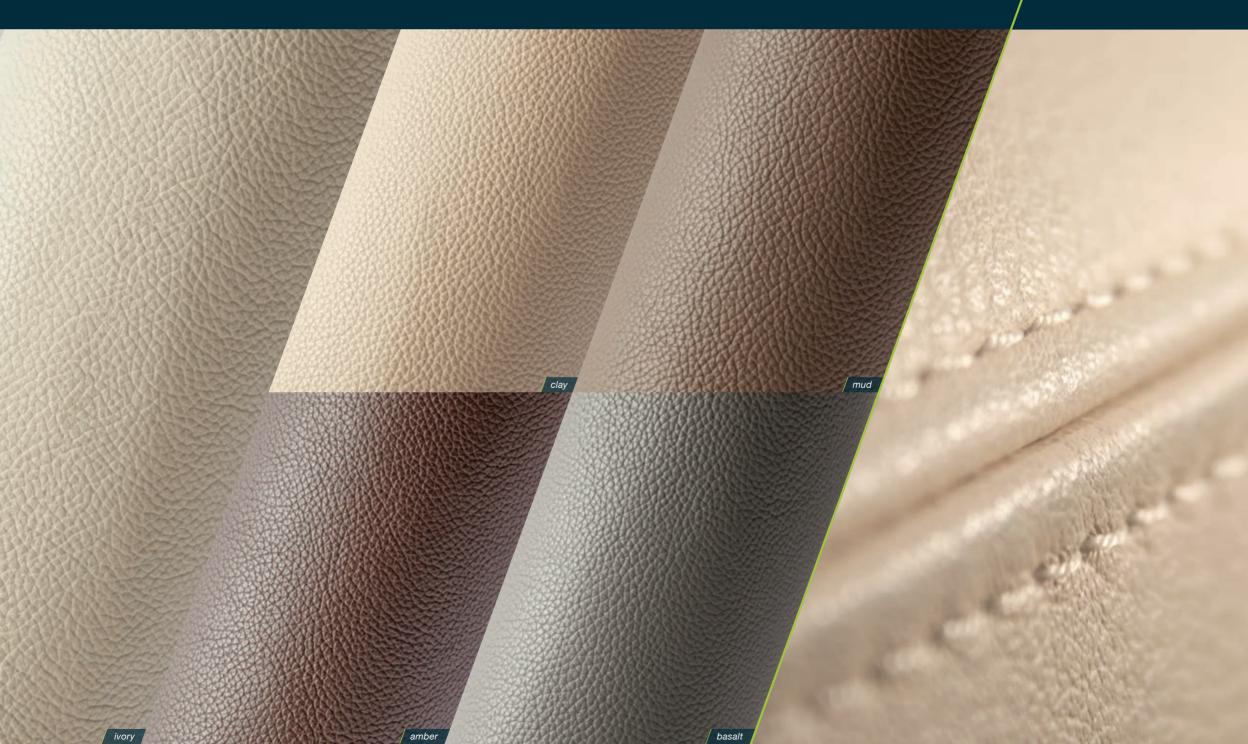

#### helmsman seat upholstery – exterior ultraleather

all models

upholstery – interior <u>smooth</u>

upholstery – interior scoop leather

all models

Marine optimized real wood veneer from ALPI.

option 52 oper option 44 open option 44 coupé