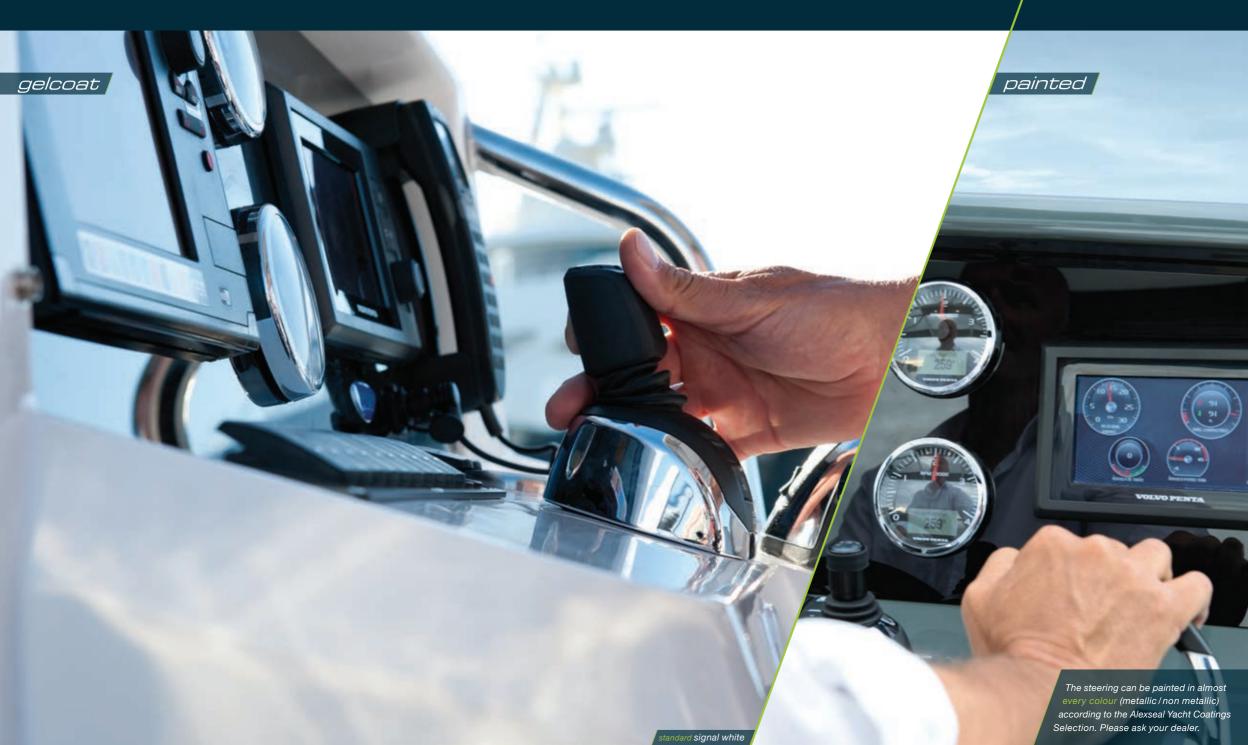

colours & material





hull – exterior gelcoat & painted

## FJORD.



all models

waterline – exterior gelcoat & painted

## FJORD.



/ standard for all models dark grey

all models

standard 52 open jet black

The waterline can be painted in almost every colour (metallic / non metallic) according to the Alexseal Yacht Coatings Selection. Please ask your dealer.

dashboard – exterior gelcoat & painted

## FJORD.



all models |

galley – exterior gelcoat & painted



#### all models

#### t-top & coach roof – exterior painted

## FJORD.



standard 52 open standard 44 open standard 40 open option 38 open option 44 coupé option 38 xpress **jet black** 

option 38 open option 38 xpress signal white option 38 xpress The T-Top can be painted in almost every colour (metallic / non metallic) according to the Alexseal Yacht Coatings Selection. Please ask your dealer. standard 52 open standard 44 open standard 40 open standard 44 coupé option 38 open option 38 xpress

flooring – exterior teak



flooring – exterior synthetic t<u>eak</u>













### cockpit bench & sunbed upholstery – exterior





#### cockpit bench & sunbed upholstery – exterior ultraleather



52 oper 44 open 40 open 38 open 44 coup