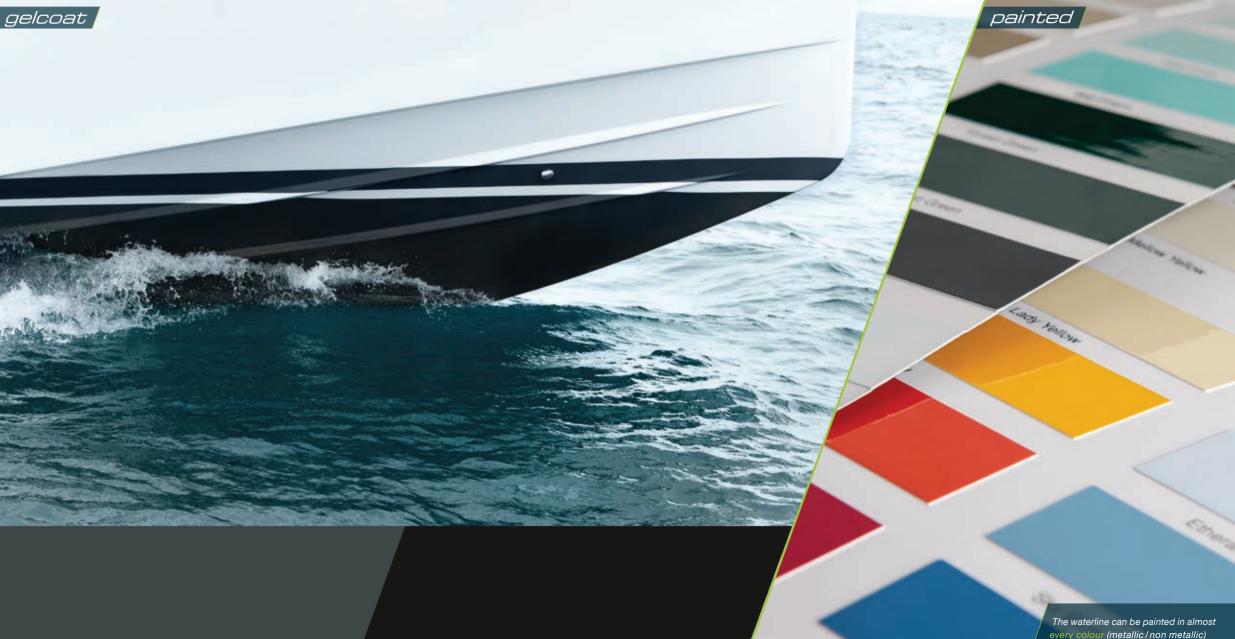

## FJORD.

/ standard for all models dark grey

all models

standard 52 open jet black

The waterline can be painted in almost every colour (metallic / non metallic) according to the Alexseal Yacht Coatings Selection. Please ask your dealer.