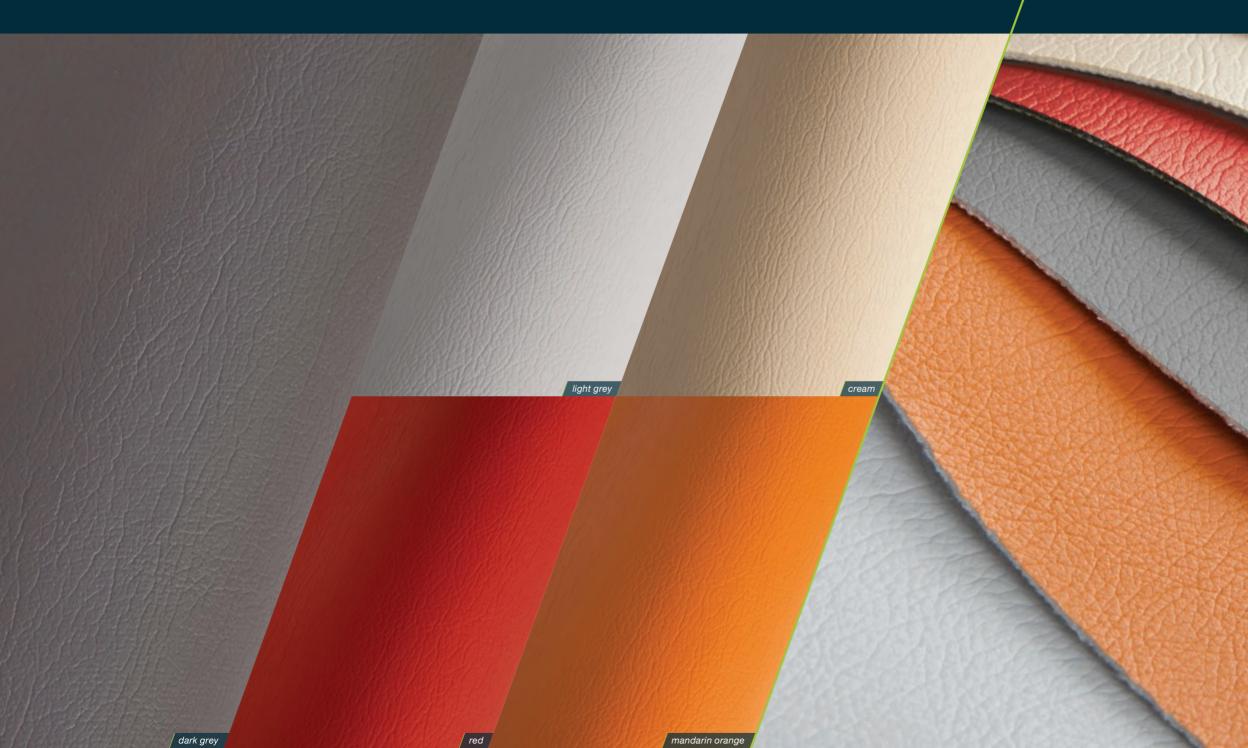

#### helmsman seat upholstery – exterior ultraleather

all models

upholstery – interior <u>smooth</u>

upholstery – interior scoop leather

all models

Marine optimized real wood veneer from ALPI.

option 52 oper option 44 open option 44 coupé